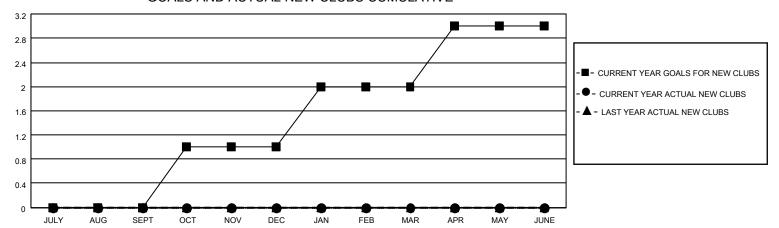

## District 201Q2

| Clubs                 |               |           |               | Members               |                        |                         |                                                    |
|-----------------------|---------------|-----------|---------------|-----------------------|------------------------|-------------------------|----------------------------------------------------|
| RESULTS FOR 2023-2024 |               |           |               | RESULTS FOR 2023-2024 |                        |                         |                                                    |
| QUARTER               | NEW CLUB GOAL | NEW CLUBS | DROPPED CLUBS | QUARTER MEME          | BER GROWTH NET<br>GOAL | MEMBER GROWTH<br>ACTUAL | DROPPED<br>MEMBERS ACTUAL<br>(including transfers) |
| JULY/AUG/SEPT         | 0             | 0         | 0             | JULY/AUG/SEPT         | 10                     | 17                      | 13                                                 |
| OCT/NOV/DEC           | 1             | 0         | 0             | OCT/NOV/DEC           | 20                     | 0                       | 0                                                  |
| JAN/FEB/MAR           | 1             | 0         | 0             | JAN/FEB/MAR           | 30                     | 0                       | 0                                                  |
| APR/MAY/JUNE          | 1             | 0         | 0             | APR/MAY/JUNE          | 40                     | 0                       | 0                                                  |

## GOALS AND ACTUAL NEW CLUBS CUMULATIVE

| DROPPED CLUBS: 0 |   | 11 CLUBS OF 62 ADDED 1 OR<br>MORE NEW MEMBERS | GENDER DISTRIBUTION                |              |  |
|------------------|---|-----------------------------------------------|------------------------------------|--------------|--|
|                  |   | MORE NEW MEMBERS                              | MALE                               | 539 (53.42%) |  |
|                  |   |                                               | FEMALE                             | 470 (46.58%) |  |
| DROPPED MEMBERS  |   |                                               | NON BINARY                         | 0 (0.00%)    |  |
|                  |   |                                               | PREFER NOT TO ANSWER               | 0 (0.00%)    |  |
| DECEASED         | 2 |                                               |                                    |              |  |
| CLUB CANCELLED   | 0 | CLICK HERE FOR CUMULATIVE                     | TOTAL FAMILY UNIT MEMBERS          | 3 164        |  |
| OTHER 11         |   | MEMBERSHIP DATA                               |                                    |              |  |
| TOTAL 13         |   |                                               | FAMILY MEMBERS PAYING HALF DUES 83 |              |  |
|                  |   |                                               |                                    |              |  |