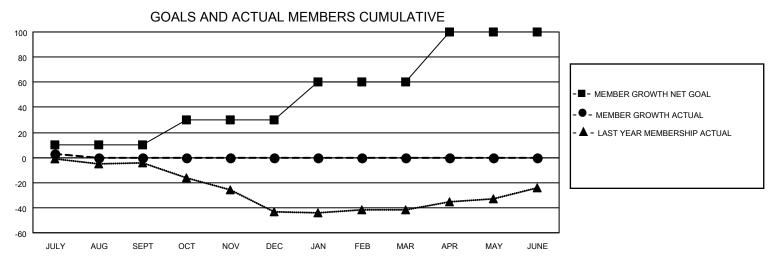

## District 201Q2

| Clubs                 |               |           |               | Members               |                        |                         |                                                    |
|-----------------------|---------------|-----------|---------------|-----------------------|------------------------|-------------------------|----------------------------------------------------|
| RESULTS FOR 2023-2024 |               |           |               | RESULTS FOR 2023-2024 |                        |                         |                                                    |
| QUARTER               | NEW CLUB GOAL | NEW CLUBS | DROPPED CLUBS | QUARTER MEME          | BER GROWTH NET<br>GOAL | MEMBER GROWTH<br>ACTUAL | DROPPED<br>MEMBERS ACTUAL<br>(including transfers) |
| JULY/AUG/SEPT         | 0             | 0         | 0             | JULY/AUG/SEPT         | 10                     | 17                      | 13                                                 |
| OCT/NOV/DEC           | 1             | 0         | 0             | OCT/NOV/DEC           | 20                     | 0                       | 0                                                  |
| JAN/FEB/MAR           | 1             | 0         | 0             | JAN/FEB/MAR           | 30                     | 0                       | 0                                                  |
| APR/MAY/JUNE          | 1             | 0         | 0             | APR/MAY/JUNE          | 40                     | 0                       | 0                                                  |